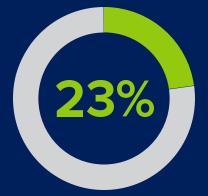

#### 37,342 in-network providers (39 counties)

 8,725 of in-network providers with at least
 1 RTBC transaction

 Roughly 23% of network using RTBC

 Average 44 RTBC transactions per month