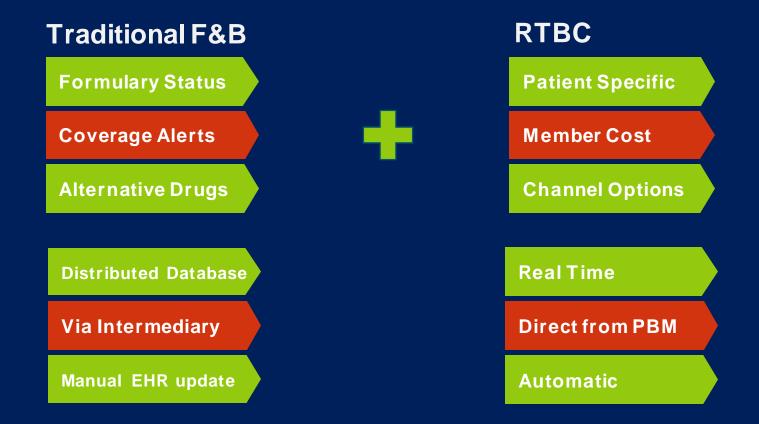

#### Formulary Data in the EHR – The Traditional Formulary & Benefit (F&B) File

Providers have not been enthusiastic about the F&B-based formulary data available in the EHR.

- Information is at the plan level
  - Not group or patient-specific
- Quantity and quality of the data varies widely from one PBM to the next
- The data can be outdated
- Sometimes the data are incorrect

#### Questions About Data Integrity Have Led to Mistrust of the Traditional F&B Data

Are there really no plan restrictions, or is that data simply missing?

The patient arrives at the pharmacy counter and learns that the drug has prior authorization

### **Traditional F&B Is Enhanced by RTBC**

EHR vendors have made RTBC integration seamless. Practices may not realize that RTBC information is in the EHR.