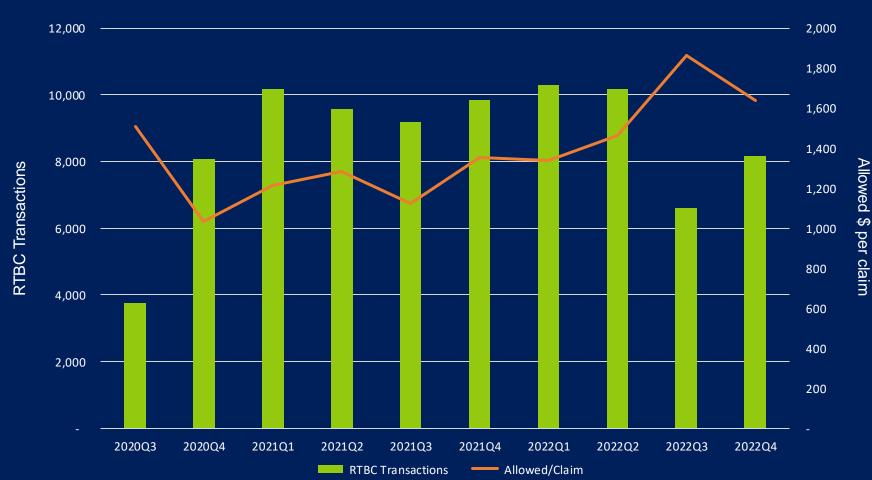

### **Excellus Data**

Comparison of Allowed \$/Claim to RTBC Transactions of Six High Volume Prescribers