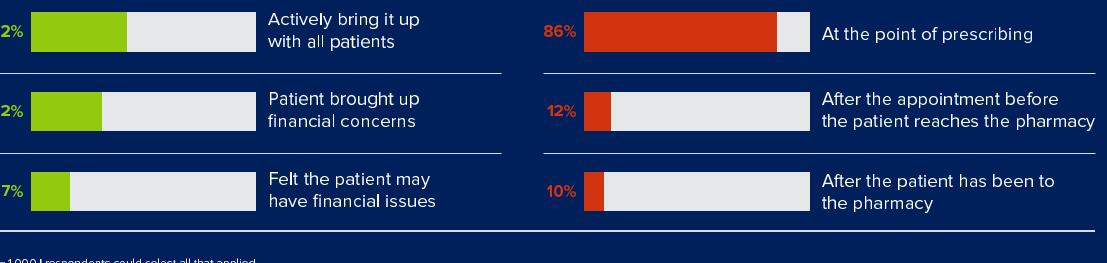

When providers discuss affordability with patients

Actively bring it up 42% 86% At the point of prescribing with all patients Patient brought up After the appointment before 32% 12% financial concerns the patient reaches the pharmacy Felt the patient may After the patient has been to 17% 10% have financial issues the pharmacy n = 1,000 I respondents could select all that applied

Most providers are willing to talk about medication affordability but not all bring it up with every patient

Source: CoverMyMeds, 2022 Medication Access Report

Why providers bring up affordability with patients