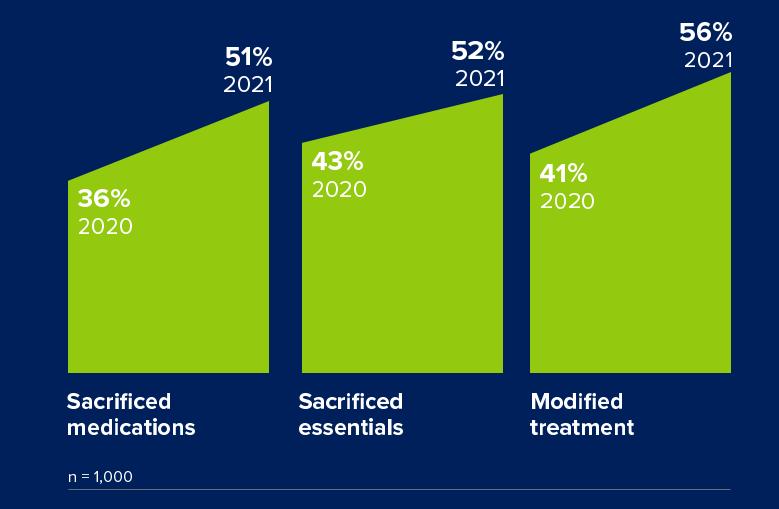

### **Affordability Impact on Adherence**

- In 2021, more patients made sacrifices related to their medications and essential items
- Many patients made difficult decisions that may have affected their health and safety