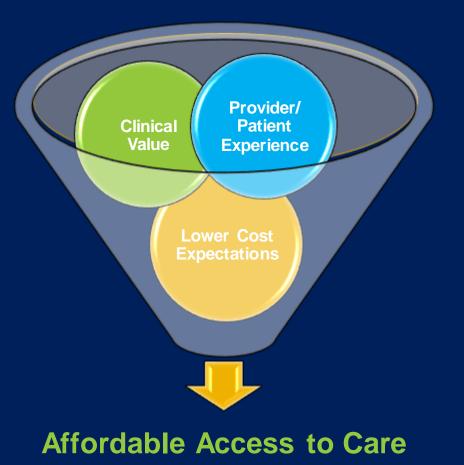

## Why RTBC?

- Clinical value of eprescribing workflow
- Provider satisfaction
- Patient/member experience
- Stakeholder expectations for lower costs
- Regulatory landscape

The promise and potential of 'interoperability'...