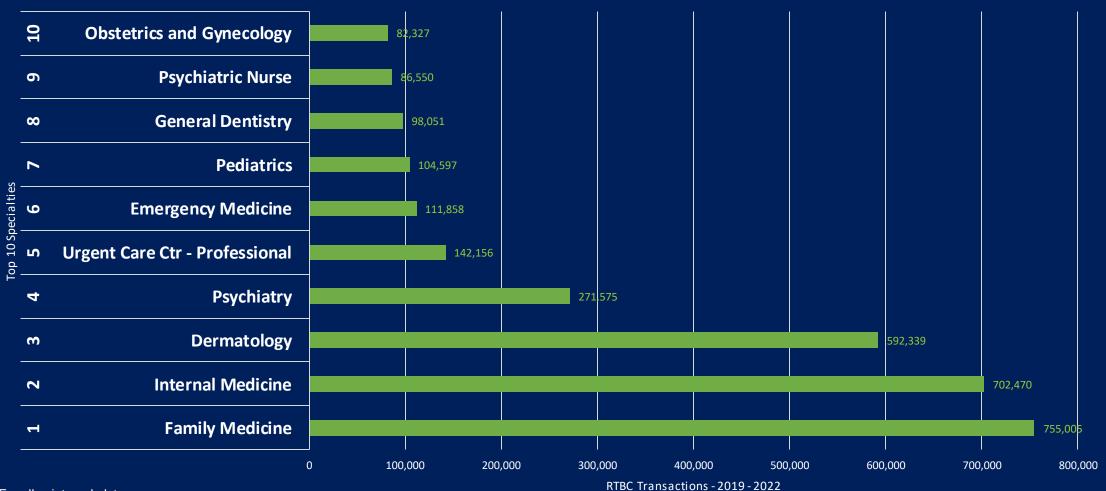

#### 37,342 in-network providers (39 counties)

 8,725 of in-network providers with at least
 1 RTBC transaction

 Roughly 23% of network using RTBC

 Average 44 RTBC transactions per month

## **Top 10 Specialties**

RTBC Transactions by Top 10 Specialties

Source: Excellus internal data