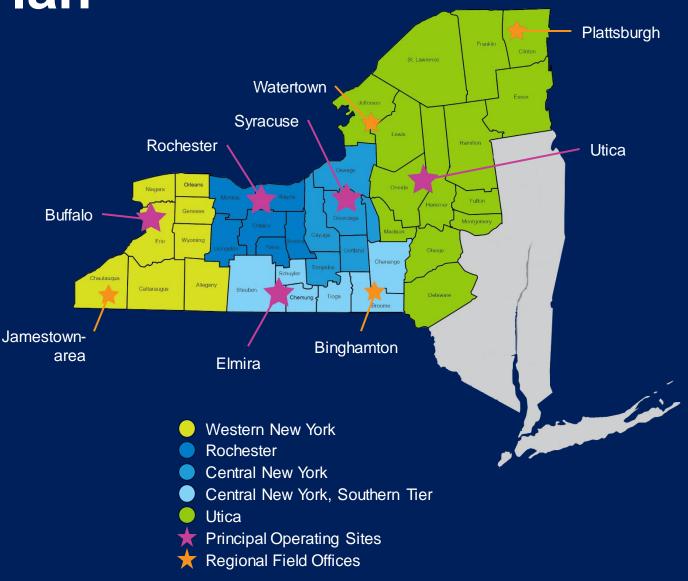

### **Excellus Health Plan**

- 39 counties Upstate New York
- 1.4M covered pharmacy benefit members
  - Medicare
  - Medicaid
  - Exchange
  - Commercial/Employer Group
- 70K 100K Rx prescriptions filled daily
- > 37K provider network