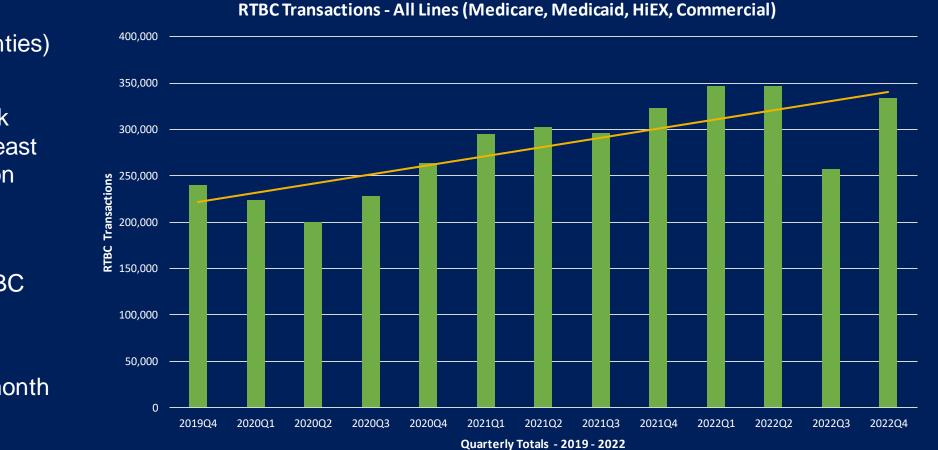

## **Excellus RTBC Landscape**

#### 37,342 in-network providers (39 counties)

 8,725 of in-network providers with at least
 1 RTBC transaction

 Roughly 23% of network using RTBC

 Average 44 RTBC transactions per month