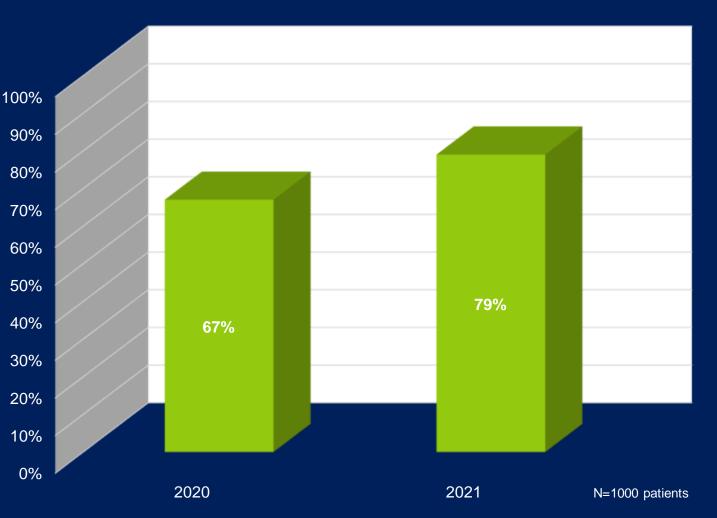

### Medication Affordability

Nearly 80% of patients surveyed said they went to pick up their prescription and found out it cost more than they expected. Percent of patients who have gone to pick up their prescription and found out it costs more than they expected