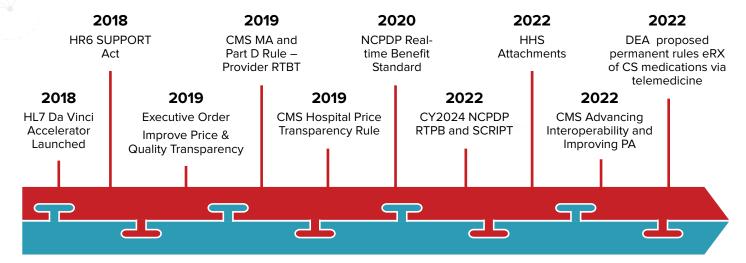

# WE ARE IN A CYCLE OF RAPID CHANGE IN HEALTH IT

STANDARDS DEVELOPMENT & HL7 FHIR ACCELERATORS